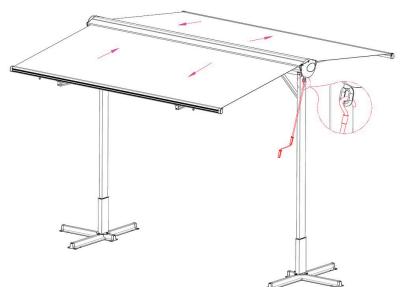

## FS Series Pitch Adjustment

- ① Open the awning to about 1/2 projection.
- ② With a helper supporting the front bar, loosen the Screw A to 1/2 turn.
  - Do not loosen or remove the Screw A completely.
- 3 Adjust the Screw B to raise or lower the front bar.
  - a. Turn Screw B to the right (clockwise) to raise the front bar.
  - b. Turn Screw B to the left (counter clockwise) to lower the front bar.
- (4) Make sure the front bar is level.
- 5 Tighten the Screw A.
- 6 Repeat for the other arm.