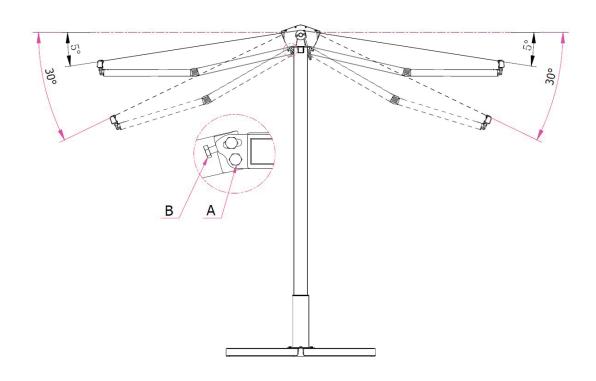

## FS Series Pitch Adjustment

- ① Open the awning to about 1/2 projection.
- ② With a helper supporting the front bar, loosen the Screw A to 1/2 turn.
  - Do not loosen or remove the Screw A completely.
- 3 Adjust the Screw B to raise or lower the front bar.
  - a. Turn Screw B to the right (clockwise) to raise the front bar.
  - b. Turn Screw B to the left (counter clockwise) to lower the front bar.
- (4) Make sure the front bar is level.
- 5 Tighten the Screw A.
- 6 Repeat for the other arm.