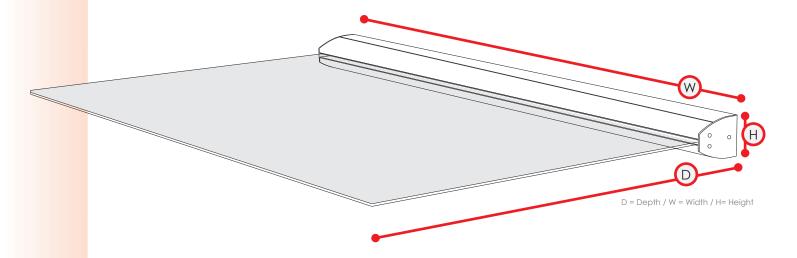

## **GA Series** Awning Dimensions

|              | Assembled Product Duo-Tempered Glass Panel |               | d Glass Panel | Bracket End Cap | Bracket Preset Hole Distance |     |      |
|--------------|--------------------------------------------|---------------|---------------|-----------------|------------------------------|-----|------|
| Model #      | Unit of<br>Measure                         | DxWxH         | DxW           | Thickness       | A                            | В   | G    |
| DA5535-GGL1A | inch                                       | 35.4×55.1×3.6 | 33.5×54.9     | .32             | 4.4                          | 1.9 | 10.2 |
|              | mm                                         | 900×1400×92   | 850×1395      | 8.2             | 113                          | 50  | 260  |
| DA6339-GGL1A | inch                                       | 38.9×62.9×3.6 | 37.4×62.8     | .32             | 4.4                          | 3.9 | 11   |
|              | mm                                         | 990×1600×92   | 950×1595      | 8.2             | 113                          | 100 | 280  |