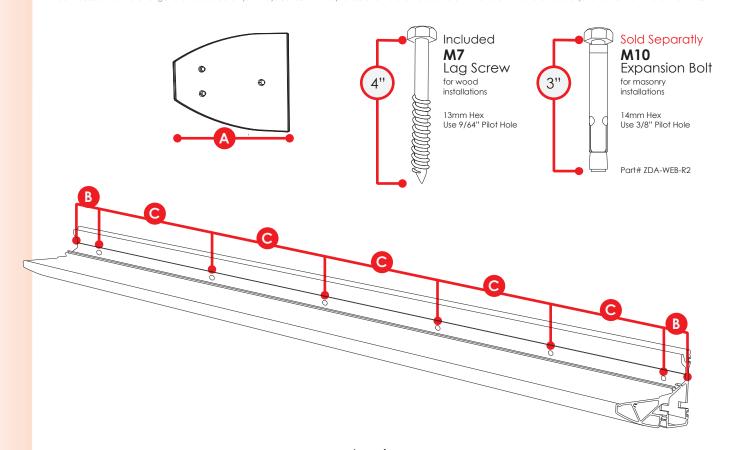

## **GA Series** Awning Dimensions

|              | Assembled Product Duo-Tempered Glass Panel |               | d Glass Panel | Bracket End Cap | Bracket Preset Hole Distance |     |      |
|--------------|--------------------------------------------|---------------|---------------|-----------------|------------------------------|-----|------|
| Model #      | Unit of<br>Measure                         | DxWxH         | DxW           | Thickness       | A                            | В   | G    |
| DA5535-GGL1A | inch                                       | 35.4×55.1×3.6 | 33.5×54.9     | .32             | 4.4                          | 1.9 | 10.2 |
|              | mm                                         | 900×1400×92   | 850×1395      | 8.2             | 113                          | 50  | 260  |
| DA6339-GGL1A | inch                                       | 38.9×62.9×3.6 | 37.4×62.8     | .32             | 4.4                          | 3.9 | 11   |
|              | mm                                         | 990×1600×92   | 950×1595      | 8.2             | 113                          | 100 | 280  |