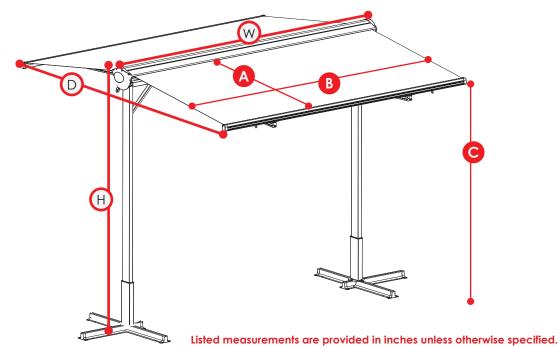

## FS Series Free Standing Awning Dimensions

|                              | Assembled Product | Single Canopy |     |    | Foot Distances |             |
|------------------------------|-------------------|---------------|-----|----|----------------|-------------|
| Model #                      | DxWxH             | A             | В   | C  | •              | ß           |
| FS1110-A208H<br>FS1110-A118H | 120 × 132 × 99    | 57            | 124 | 88 | 103.5          | 19.5 x 19.5 |
| FS1410-A208H<br>FS1410-A118H | 120 × 175 × 99    | 57            | 167 | 88 | 149            | 19.5 x 19.5 |

Listed measurements are for general reference only. Always consult with a professional installer for advise on installation and hardware requirements. NOTE Data Error ± 7%