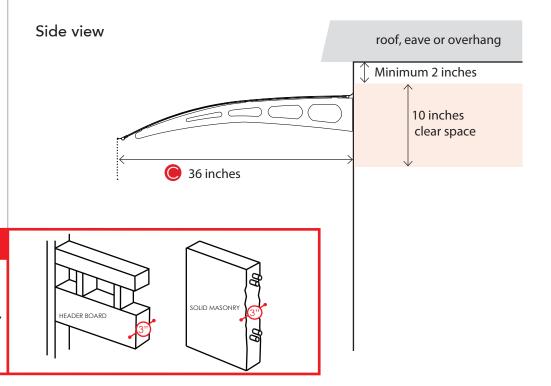

## Planning Your Awning Installation.

Locate your door/window structural header.

- Minimum 2 inches of clearance below roof/eave/overhang.
- B 10 inches of clear vertical run length depeding on awning size.
  - 47,59,79 or 94 inches
- Minimum Depth
  Clearance depending
  on awning size.
  - 36 inches

## CAUTION! IMPORTANT!

PA Series awning MUST be mounted to main structural supports, header, or solid masonry 3-inch in thickness or more.

Personal & specific structural physicalities may require deviation from the recommended measurements.