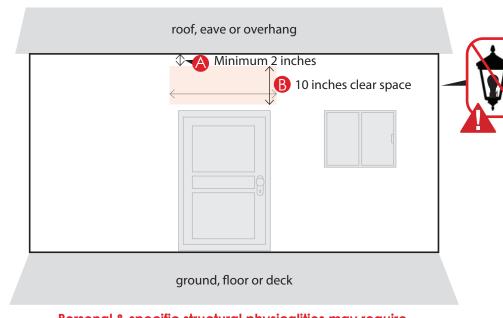

## Planning Your Awning Installation.

Locate your door/window structural header.

- Minimum 2 inches of clearance below roof/eave/overhang.
- B 10 inches of clear vertical run length depeding on awning size.
  - 47,59,79 or 94 inches
- Minimum Depth
  Clearance depending
  on awning size.
  - 36 inches

free & clear of any obstructions along the entirety of planned awning length.

Advaning highly recommends consulting with a professional installer/contractor who can best assess your specific installation challenges to avoid possible injury, property damage and ensure full product functionality.