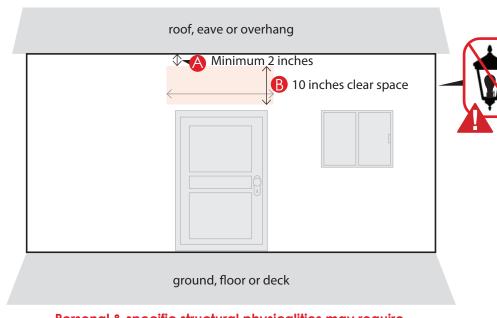

## Planning Your Awning Installation.

Locate your door/window structural header.

- Minimum 2 inches of clearance below roof/eave/overhang.
- B 10 inches of clear vertical run length depeding on awning size.
  - 47 or 55 inches
- Minimum Depth
  Clearance depending
  on awning size.
  - 32 inches

Run length should be free & clear of any obstructions along the entirety of planned awning length.

Advaning highly recommends consulting with a professional installer/contractor who can best assess your specific installation challenges to avoid possible injury, property damage and ensure full product functionality.