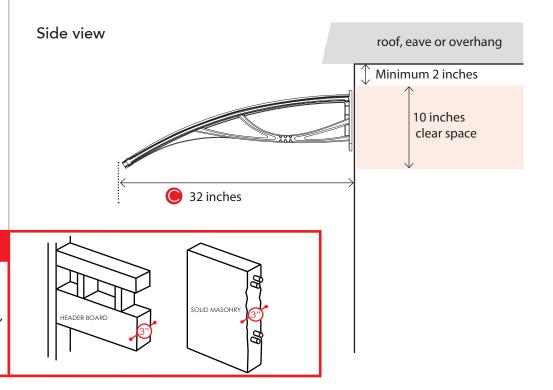

## Planning Your Awning Installation.

Locate your door/window structural header.

- Minimum 2 inches of clearance below roof/eave/overhang.
- B 10 inches of clear vertical run length depeding on awning size.
  - 47 or 55 inches
- Minimum Depth
  Clearance depending
  on awning size.
  - 32 inches

## CAUTION! IMPORTANT!

PN Series awning MUST be mounted to main structural supports, header, or solid masonry 3-inch in thickness or more.

Personal & specific structural physicalities may require deviation from the recommended measurements.