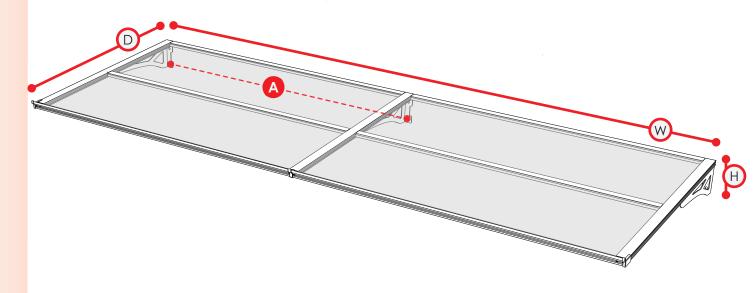

## PS Series Polycarbonate Awning Dimensions

|               | .                  | Assembled Product | Polycarbonate Sheet |       | Bracket |     |       |
|---------------|--------------------|-------------------|---------------------|-------|---------|-----|-------|
| Model #       | Unit of<br>Measure | DxWxH             | DxW                 | Gauge | A       | QTY | Gauge |
| DA7935-PG\$2A | inch               | 35.4 × 78.7 × 5.7 | 17 x 37.75          | .12   | 38.48   | 3   | .12   |
|               | mm                 | 900 × 2000 × 145  | 432 x 959           | 3     | 977.5   |     | 3.16  |
| DA9435-PGS2A  | inch               | 35.4 × 94.4 × 5.7 | 17 x 45.6           | .12   | 46.35   | 3   | .12   |
|               | mm                 | 900 × 2400 × 145  | 432 x 1158          | 3     | 1177.5  |     | 3.16  |

Listed measurements are for general reference only. Always consult with a professional installer for advise on installation and hardware requirements. NOTE Data Error ± 7%

Listed measurements are provided in inches unless otherwise specified.