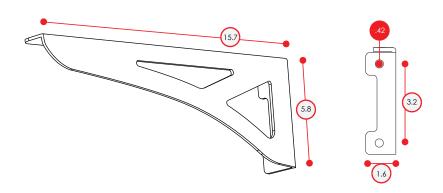

## PS Series Polycarbonate Awning Dimensions

|               | .                  | Assembled Product | Polycarbonate Sheet |       | Bracket |     |       |
|---------------|--------------------|-------------------|---------------------|-------|---------|-----|-------|
| Model #       | Unit of<br>Measure | DxWxH             | DxW                 | Gauge | A       | QTY | Gauge |
| DA7935-PG\$2A | inch               | 35.4 × 78.7 × 5.7 | 17 x 37.75          | .12   | 38.48   | 3   | .12   |
|               | mm                 | 900 × 2000 × 145  | 432 x 959           | 3     | 977.5   |     | 3.16  |
| DA9435-PGS2A  | inch               | 35.4 × 94.4 × 5.7 | 17 x 45.6           | .12   | 46.35   | 3   | .12   |
|               | mm                 | 900 × 2400 × 145  | 432 x 1158          | 3     | 1177.5  |     | 3.16  |

Listed measurements are for general reference only. Always consult with a professional installer for advise on installation and hardware requirements. NOTE Data Error ± 7%

Listed measurements are provided in inches unless otherwise specified.