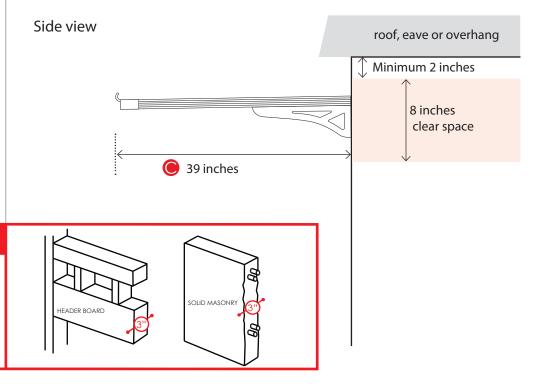

## Planning Your Awning Installation.

Locate your door/window structural header.

- Minimum 2 inches of clearance below roof/eave/overhang.
- 8 inches of clear vertical run length depeding on awning size.
  - 79 or 94 inches per kit
- Minimum Depth
  Clearance depending
  on awning size.

## **CAUTION! IMPORTANT!**

PS Series awning MUST be mounted to main structural supports, header, or solid masonry 3-inch in thickness or more.

Personal & specific structural physicalities may require deviation from the recommended measurements.