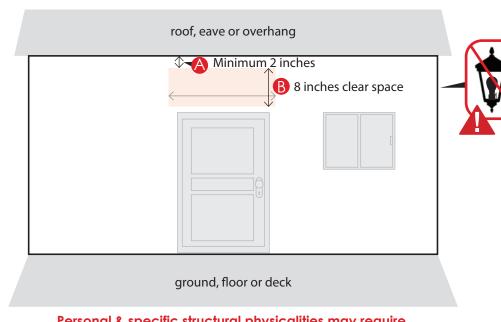

## Planning Your Awning Installation.

Locate your door/window structural header.

- Minimum 2 inches of clearance below roof/eave/overhang.
- 8 inches of clear vertical run length depeding on awning size.
  - 79 or 94 inches per kit
- Minimum Depth
  Clearance depending
  on awning size.